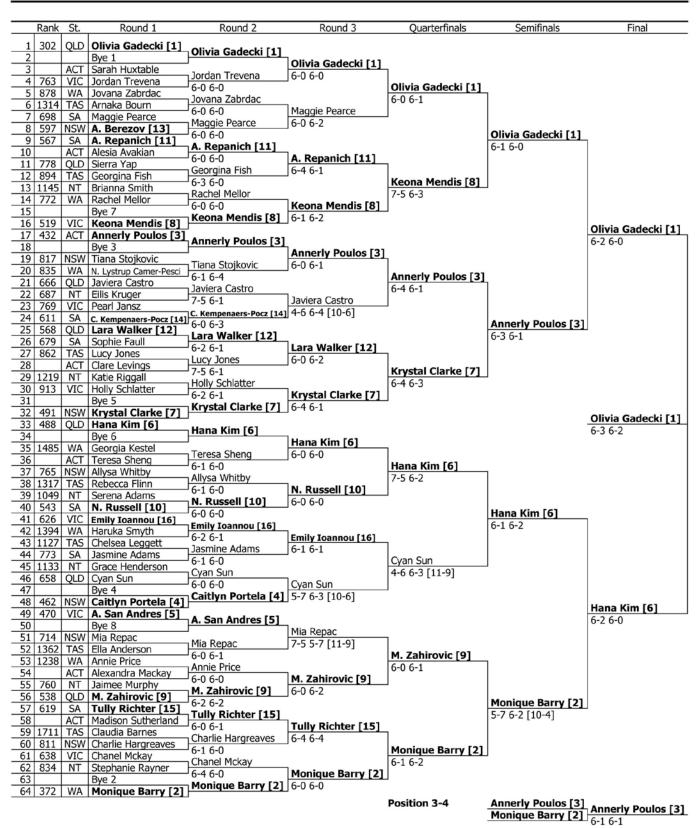

#### 12 years and under Tennis Championship RESULTS Girls 12yrs & Under Singles

Date 19 - 23 Aug 2014 City, Country DARWIN, AUS

## 12 years and under Tennis Championship RESULTS Girls 12yrs & Under Singles - Position 5-8

Date 19 - 23 Aug 2014 City, Country DARWIN, AUS

Round 1 Round 2 Round 3 Quarterfinals Semifinals Final Winner