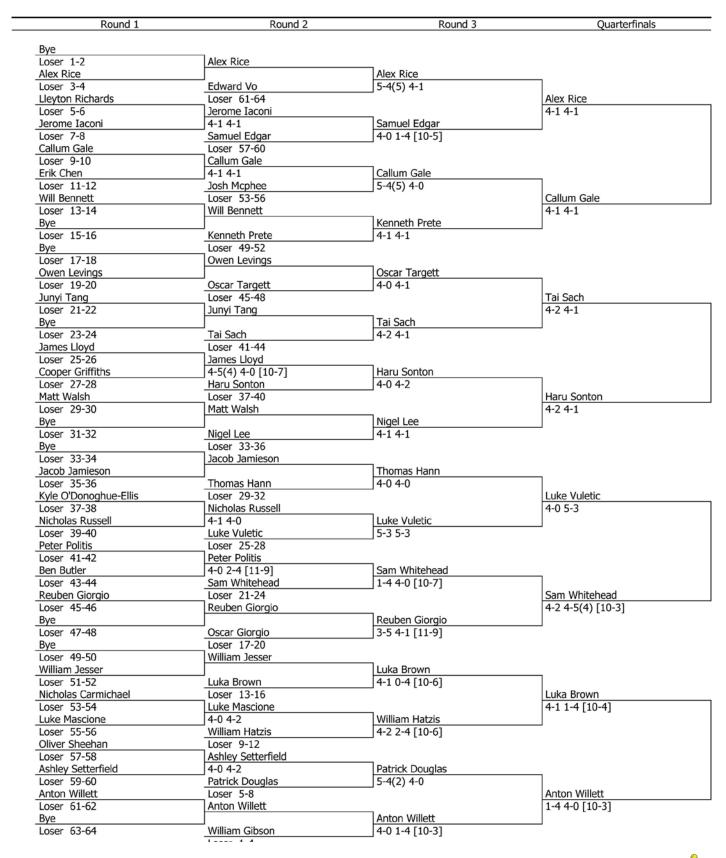

#### 12 years and under Tennis Championship RESULTS Boys 12yrs & Under Singles - Consolation

Date 19 - 23 Aug 2014 City, Country DARWIN, AUS

## 12 years and under Tennis Championship RESULTS Boys 12yrs & Under Singles - Consolation

Date 19 - 23 Aug 2014 City, Country DARWIN, AUS Quarterfinals Semifinals Final Winner Alex Rice 4-1 4-1 Alex Rice 4-0 4-1 Callum Gale 4-1 4-1 Alex Rice 4-2 4-1 Tai Sach 4-2 4-1 Tai Sach 4-2 5-4(3) Haru Sonton 4-2 4-1 Anton Willett 4-0 4-1 Luke Vuletic 4-0 5-3 Luke Vuletic 4-1 4-2 Sam Whitehead 4-2 4-5(4) [10-3] Anton Willett 5-4(5) 2-4 [10-4] Luka Brown 4-1 1-4 [10-4] Anton Willett 4-1 4-1 Anton Willett

1-4 4-0 [10-3]