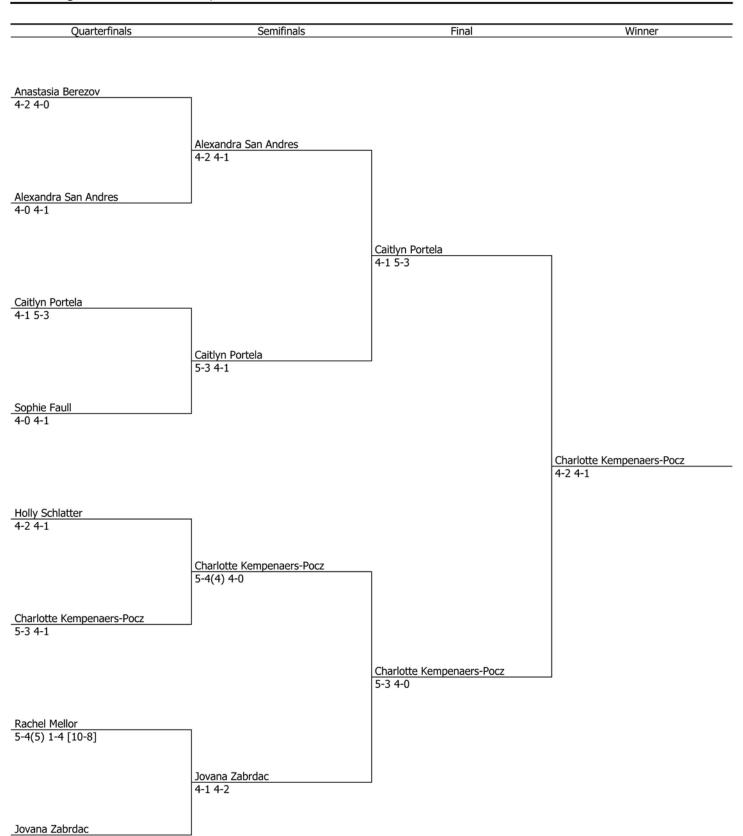

#### 12 years and under Tennis Championship RESULTS Girls 12yrs & Under Singles

Date 19 - 23 Aug 2014 City, Country DARWIN, AUS