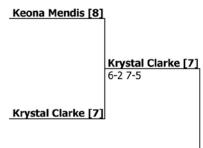

## 12 years and under Tennis Championship RESULTS Girls 12yrs & Under Singles - Position 5-8

Date 19 - 23 Aug 2014 City, Country DARWIN, AUS

Round 1 Round 2 Round 3 Quarterfinals Semifinals Final Winner

Position 5-8

M. Zahirovic [9]