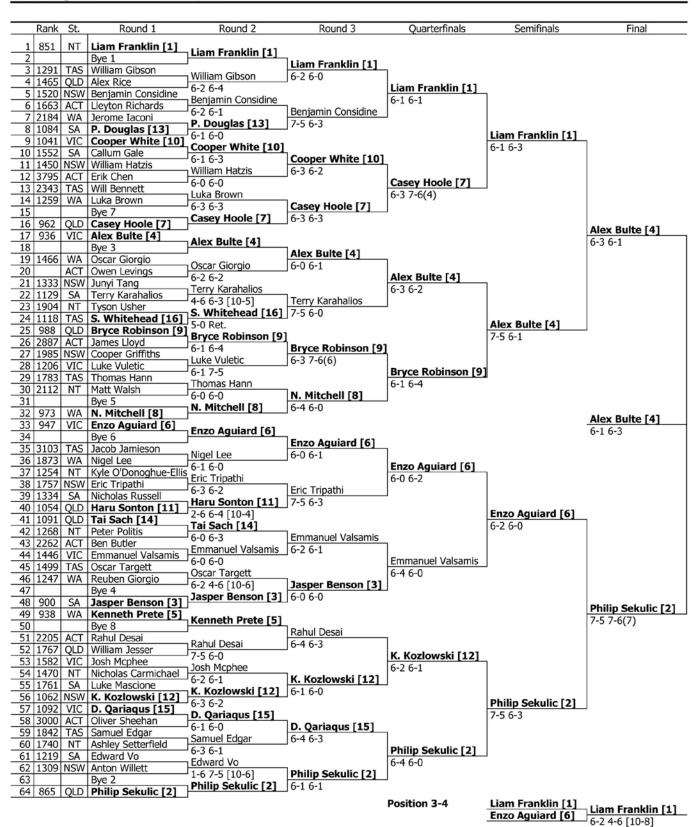

#### 12 years and under Tennis Championship RESULTS Boys 12yrs & Under Singles

Date City, Country 19 - 23 Aug 2014 DARWIN, AUS

## 12 years and under Tennis Championship RESULTS Boys 12yrs & Under Singles - Position 5-8

Date 19 - 23 Aug 2014 City, Country DARWIN, AUS

| Round 1 | Round 2 | Round 3 | Quarterfinals | Semifinals | Final | Winner |
|---------|---------|---------|---------------|------------|-------|--------|